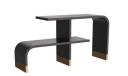

# WYNGATE ETAGERE

FGS01 H: 30.5 IN, W: 60 IN, D: 16 IN Ebony Contract Suitable As Is Inspired by Art Deco shapes, the sinuous Wyngate etagere makes a graceful and dramatic display piece. Two ebony oak veneer shelves with waterfall curves create staggered heights. Thick bands of antique brass wrap each leg, providing contrasting detail. Finish will vary.

#### APPEARANCE

Material Brass, Oak Veneer Finish Antique Brass

Finish Will Vary true
Top Coat/Sealant true
Total Shelf Count 2