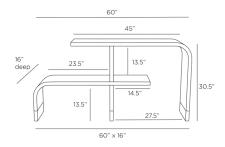

# WYNGATE ETAGERE

FGS01 H: 30.5 IN, W: 60 IN, D: 16 IN Ebony Contract Suitable As Is Inspired by Art Deco shapes, the sinuous Wyngate etagere makes a graceful and dramatic display piece. Two ebony oak veneer shelves with waterfall curves create staggered heights. Thick bands of antique brass wrap each leg, providing contrasting detail. Finish will vary.

### DIMENSIONS

Foot Print W: 60 IN, D: 16 IN