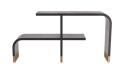

# WYNGATE ETAGERE

FGS01 H: 30.5 IN, W: 60 IN, D: 16 IN Ebony Contract Suitable As Is Inspired by Art Deco shapes, the sinuous Wyngate etagere makes a graceful and dramatic display piece. Two ebony oak veneer shelves with waterfall curves create staggered heights. Thick bands of antique brass wrap each leg, providing contrasting detail. Finish will vary.

#### APPEARANCE

Material Brass, Oak Veneer Finish Antique Brass

Finish Will Vary true
Top Coat/Sealant true
Total Shelf Count 2