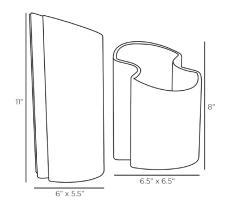

## XYLA VASES, SET OF 2

AVC08

Black

Contract Suitable As Is

The flowing forms and gentle curves of these extruded vases offer the best of the natural and material worlds. Crafted of black ceramic, the textural finish recalls volcanic rock. Set of two. Finish will vary.

<u>APPEARANCE</u>

Material Ceramic Finish Will Vary true Top Coat/Sealant false

**DIMENSIONS** 

6

Foot Print Small W: 6.5, D: 6.5 Foot Print Large W: 6, D: 5.5 SHIPPING

Product Weight 7.5 LBS Gross Weight 1 14.5 LBS

Shipping Box 1 H: 14.6 IN, L: 18.9 IN, W: 16.5 IN

ADDITIONAL INFO

Features Food Safe,Water Tight

CONTRACT

Contract Suitable true