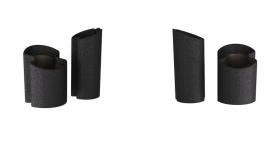

## XYLA VASES, SET OF 2

AVC08

Black

Contract Suitable As Is

The flowing forms and gentle curves of these extruded vases offer the best of the natural and material worlds. Crafted of black ceramic, the textural finish recalls volcanic rock. Set of two. Finish will vary.

<u>APPEARANCE</u>

Material Ceramic Finish Will Vary true Top Coat/Sealant false

**DIMENSIONS** 

6

Foot Print Small W: 6.5, D: 6.5 Foot Print Large W: 6, D: 5.5 SHIPPING

Product Weight 7.5 LBS Gross Weight 1 14.5 LBS

Shipping Box 1 H: 14.6 IN, L: 18.9 IN, W: 16.5 IN

ADDITIONAL INFO

Features Food Safe,Water Tight

CONTRACT

Contract Suitable true