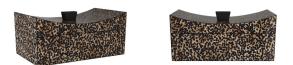

## YARIN BOX

ARS05 H: 5.5 IN, W: 12 IN, D: 7 IN Black & Ivory Contract Suitable As Is Adorned in black and ivory eggshell lacquer with a black lacquered handle, the speckled effect of this elegant box intrigues the eye. Inspired by an ancient Chinese empire pillow, the curved lid opens to reveal a black wood interior. Finish will vary.