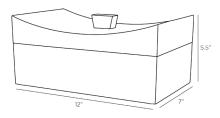

## YARIN BOX

ARS05 H: 5.5 IN, W: 12 IN, D: 7 IN Black & Ivory Contract Suitable As Is Adorned in black and ivory eggshell lacquer with a black lacquered handle, the speckled effect of this elegant box intrigues the eye. Inspired by an ancient Chinese empire pillow, the curved lid opens to reveal a black wood interior. Finish will vary.

## DIMENSIONS

Foot Print Handle Interior Eggshell Lacquer, Wood Black true false

W: 11.5 IN, D: 7 IN H: 1, W: 2, D: 1 H: 2.5, W: 11, D: 6 SHIPPING Product Weight Gross Weight 1 Shipping Box 1

6 LBS 13 LBS H: 12.6 IN, L: 7.48 IN, W: 5.5 IN