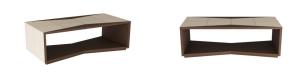

# YUKI COCKTAIL TABLE

FCI12 H: 16 IN, W: 55 IN, D: 32 IN Walnut Contract Suitable As Is All dressed up for a cocktail hour, a "bowtie" of pebble-grained, cream ebossed leather accents the top and sides of this sculptural walnut finished oak structure. Hollow at the bottom for storage, the leather wraps the singular oak wood shelf to elegant effect. Leather and wood will vary.

#### APPEARANCE

Material Leather, Wood
Material Type Embossed, Oak
Finish Walnut

Finish Walr
Finish Will Vary true
Top Coat/Sealant true