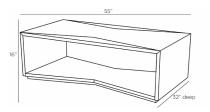

# YUKI COCKTAIL TABLE

FCI12 H: 16 IN, W: 55 IN, D: 32 IN Walnut Contract Suitable As Is All dressed up for a cocktail hour, a "bowtie" of pebble-grained, cream ebossed leather accents the top and sides of this sculptural walnut finished oak structure. Hollow at the bottom for storage, the leather wraps the singular oak wood shelf to elegant effect. Leather and wood will vary.

#### DIMENSIONS

Foot Print W: 55 IN, D: 32 IN

Clearance 12.5" Diagonal Dimension IN