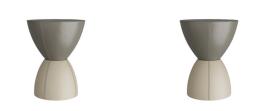

## YUNJAE ACCENT TABLE

FAI09 H: 17 IN, Dia: 15.50 IN Bone & Graphite Contract Suitable As Is A stacked table makes the most of shades both sculptural and textural. Wrapped in graphite leather atop a bone leather base, it is finished with precise topstitching for visual interest. This modern form is even better when paired. Leather will vary.