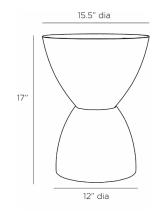

## YUNJAE ACCENT TABLE

FAI09 H: 17 IN, Dia: 15.50 IN Bone & Graphite Contract Suitable As Is A stacked table makes the most of shades both sculptural and textural. Wrapped in graphite leather atop a bone leather base, it is finished with precise topstitching for visual interest. This modern form is even better when paired. Leather will vary.

## APPEARANCE

Material Finish Finish Will Vary Top Coat/Sealant

DIMENSIONS

Foot Print Diagonal Dimension Dia: 12.00 IN 22" IN

Leather

Bone

true

false