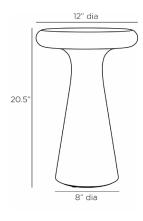

## ZAHARA DRINK TABLE

FAS05 H: 20.5 IN, Dia: 12.00 IN Mojave With a cinched waist and floating top, this bullnose design takes its inspiration from mid-century Italian sculpture. Crafted of concrete, it is both luxe and surprisingly lightweight. The Zahara's marble-like façade is finished in mojave through a process called hydrographics, assuring each piece will vary slightly in color and veining.

## <u>APPEARANCE</u>

Material Concrete Composite

Material Type Hydroprint
Finish Will Vary true
Top Coat/Sealant true

DIMENSIONS

Foot Print Dia: 8.00 IN

Clearance 18"

Diagonal Dimension 23" IN