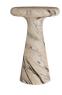

## ZAHARA DRINK TABLE

FAS05 H: 20.5 IN, Dia: 12.00 IN Mojave With a cinched waist and floating top, this bullnose design takes its inspiration from mid-century Italian sculpture. Crafted of concrete, it is both luxe and surprisingly lightweight. The Zahara's marble-like façade is finished in mojave through a process called hydrographics, assuring each piece will vary slightly in color and veining.