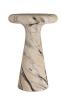

## ZAHARA DRINK TABLE

FAS05 H: 20.5 IN, Dia: 12.00 IN Mojave With a cinched waist and floating top, this bullnose design takes its inspiration from mid-century Italian sculpture. Crafted of concrete, it is both luxe and surprisingly lightweight. The Zahara's marble-like façade is finished in mojave through a process called hydrographics, assuring each piece will vary slightly in color and veining.