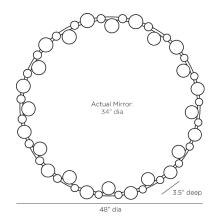

# ZALDANA MIRROR

Dia: 48.00 IN, D: 3.5 IN

Black, Glass

Contract Suitable As Is

A playful mix of sophisticated materials and organic forms. Inspired by a jewelry setting, a roundel of black glass is encircled with effervescent dome-shaped spheres of varying sizes. Encased in an antique brass iron, it is fitted with a cleat for secure hanging. Finish will vary. Vertical only.

#### APPEARANCE

Material Glass, Iron, Mirror

Material Type Cast

Finish Antique Brass, Plain

Finish Will Vary true
Top Coat/Sealant true

DIMENSIONS

Mirror Size Dia: 34.00 IN