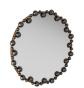

# ZALDANA MIRROR

Dia: 48.00 IN, D: 3.5 IN

Black, Glass

Contract Suitable As Is

A playful mix of sophisticated materials and organic forms. Inspired by a jewelry setting, a roundel of black glass is encircled with effervescent dome-shaped spheres of varying sizes. Encased in an antique brass iron, it is fitted with a cleat for secure hanging. Finish will vary. Vertical only.

#### APPEARANCE

Material Glass, Iron, Mirror

Material Type Cast

Finish Antique Brass, Plain

Finish Will Vary true
Top Coat/Sealant true

DIMENSIONS

Mirror Size Dia: 34.00 IN