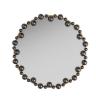

# ZALDANA MIRROR

Dia: 48.00 IN, D: 3.5 IN

Black, Glass

Contract Suitable As Is

A playful mix of sophisticated materials and organic forms. Inspired by a jewelry setting, a roundel of black glass is encircled with effervescent dome-shaped spheres of varying sizes. Encased in an antique brass iron, it is fitted with a cleat for secure hanging. Finish will vary. Vertical only.

#### APPEARANCE

Material Glass, Iron, Mirror

Material Type Cast

Finish Antique Brass, Plain

Finish Will Vary true
Top Coat/Sealant true

DIMENSIONS

Mirror Size Dia: 34.00 IN