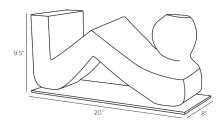

# ZANE SCULPTURE

ASC19 H: 9.5 IN, W: 20 IN, D: 8 IN Ivory Contract Suitable As Is The flowing lines of a reclining figure are embodied in an abstract form of ivory ricestone composite. Reminiscent of modernist sculptures, it is mounted on a slim steel base finished in antique brass. Finish will vary.

#### DIMENSIONS

Foot Print W: 20 IN, D: 8 IN