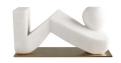

# ZANE SCULPTURE

ASC19 H: 9.5 IN, W: 20 IN, D: 8 IN Ivory Contract Suitable As Is The flowing lines of a reclining figure are embodied in an abstract form of ivory ricestone composite. Reminiscent of modernist sculptures, it is mounted on a slim steel base finished in antique brass. Finish will vary.