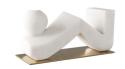

# ZANE SCULPTURE

ASC19 H: 9.5 IN, W: 20 IN, D: 8 IN Ivory Contract Suitable As Is The flowing lines of a reclining figure are embodied in an abstract form of ivory ricestone composite. Reminiscent of modernist sculptures, it is mounted on a slim steel base finished in antique brass. Finish will vary.