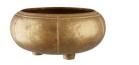

## ZEHIR CACHE POT

ATIO1 H: 7 IN, Dia: 15.50 IN Antique Brass Contract Suitable As Is An elegant vessel, this cast aluminum footed planter makes an impactful centerpiece wherever you place it. Engraved for textural interest, the carved details inset into the antique brass finished surface recall the Nazca lines found in Southern Peru.