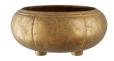

## ZEHIR CACHE POT

ATIO1 H: 7 IN, Dia: 15.50 IN Antique Brass Contract Suitable As Is An elegant vessel, this cast aluminum footed planter makes an impactful centerpiece wherever you place it. Engraved for textural interest, the carved details inset into the antique brass finished surface recall the Nazca lines found in Southern Peru.