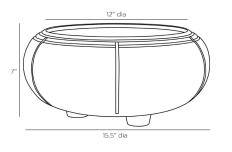

## ZEHIR CACHE POT

ATIO1 H: 7 IN, Dia: 15.50 IN Antique Brass Contract Suitable As Is An elegant vessel, this cast aluminum footed planter makes an impactful centerpiece wherever you place it. Engraved for textural interest, the carved details inset into the antique brass finished surface recall the Nazca lines found in Southern Peru.

## APPEARANCE

Material Material Type Top Coat/Sealant

DIMENSIONS

Foot Print Opening W: 9 IN, D: 9 IN H: 5, Dia: 12.00

Aluminum

Cast

true

SHIPPING Product Weight Gross Weight 1 Shipping Box 1