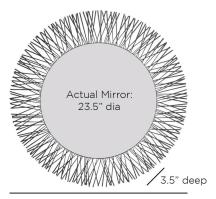

## ZIGGY MIRROR

Dia: 35.00 IN, D: 3.5 IN Burnished Iron, Iron Contract Suitable As Is

The spines of a sea urchin lend inspiration to a rounded mirror framed in burnished iron. Accented with contrast soldering about its perimeter, this organically pleasing style brings the best of the natural world into any space. Designed to be hung vertically, it is fitted with security cleat hardware. Finish will vary.

#### DIMENSIONS

Mirror Size Dia: 23.50 IN