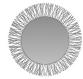

## ZIGGY MIRROR

Dia: 35.00 IN, D: 3.5 IN Burnished Iron, Iron Contract Suitable As Is

The spines of a sea urchin lend inspiration to a rounded mirror framed in burnished iron. Accented with contrast soldering about its perimeter, this organically pleasing style brings the best of the natural world into any space. Designed to be hung vertically, it is fitted with security cleat hardware. Finish will vary.