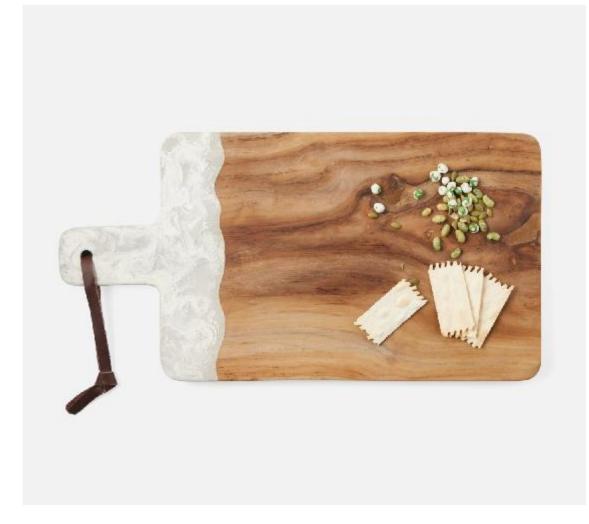

## Austin White Swirled Serving Board

Teak and resin, two materials handcrafted together, bring a splash of color to any setting. Available in unique two-tone, hand-dipped colors, no two cutting boards are exactly alike. Finished with a leather strap. Now available in White Swirled!

## MATERIAL: Resin/Teak

FINISH: White Swirled/Natural SIZE

Small Serving Board - 16.5"L x 8"W x 1"H Medium Serving Board - 19.5"L x 12"W x 1"H Narrow Serving Board - 22"L x 7.5"W x 1"H Large Serving Board - 23.5"L x 12"W x 1"H