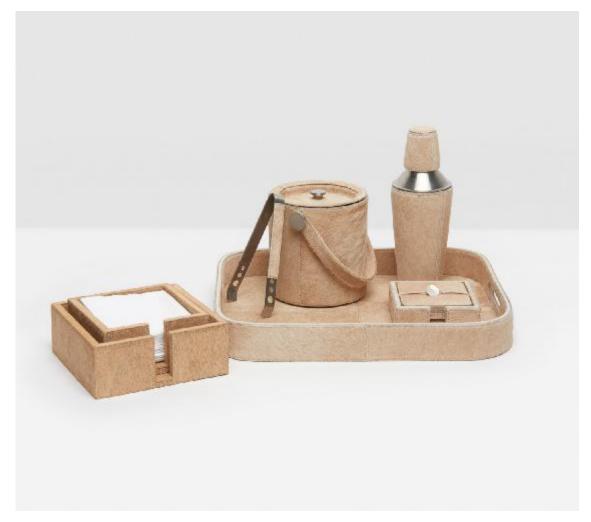

## **Browmley Beige Bar Collection**

Own your super-sophisticated bar style with our Browmley, a hair-on-hide set in four luxe finishes. Available in a choice selection of natural-looking hues, this is a fun and functional set for hosts with the most.

MATERIAL: Hair-On-Hide

FINISH: Beige

SIZE

Tray, Rectangular with Rounded Edges: 17"L x 14"W x 2"H

Ice Bucket and Tongs, Round: 6"D x 6"H

Cocktail Shaker: 3.5"D x 10"H

Box Set of 6 Square Coasters: 5"L x 5"W x 1.5"H Cocktail Napkin Holder: 6"L x 6"W x 3"H Luncheon Napkin Holder: 7.5"L x 7.5"W x 3"H

## ITEM

BROWMLEY, Beige, Cocktail Napkin Tray, Hair-On-Hide, Pack/2.

BROWMLEY, Beige, Coasters Set of 6, Hair-On-Hide.

BROWMLEY, Beige, Cocktail Shaker, Hair-On-Hide.

BROWMLEY, Beige, Ice Bucket w/ Tongs, Round, Hair-On-Hide.