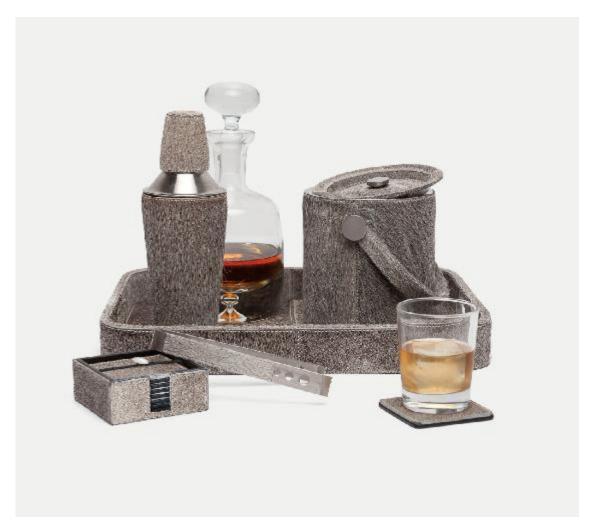

## Browmley Gray Bar Collection

Own your super-sophisticated bar style with our Browmley, a hair-on-hide set in four luxe finishes. Available in a choice selection of natural-looking hues, this is a fun and functional set for hosts with the most.

## MATERIAL: FINISH: SIZE

Tray, Round: 17"L x 14"W x 2"H Ice Bucket and Tongs, Round: 6"D x 6"H Cocktail Shaker: 3.5"D x 10"H Box Set of 6 Square Coasters: 5"L x 5"W x 1.5"H Cocktail Napkin Holder: 6"L x 6"W x 3"H Luncheon Napkin Holder: 7.5"L x 7.5"W x 3"H

## ITEM

BROWMLEY, Gray, Coasters Set of 6, Hair-On-Hide. BROWMLEY, Gray, Cocktail Shaker, Hair-On-Hide. BROWMLEY, Gray, Ice Bucket w/ Tongs, Round, Hair-On-Hide.

BROWMLEY, Gray, Tray RR, Hair-On-Hide. BROWMLEY, Gray, Cocktail Napkin Tray, Hair-On-Hide, Pack/2.