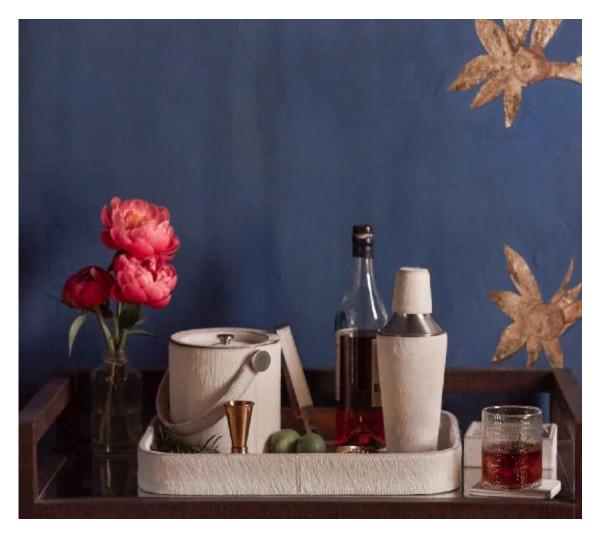

## **Browmley White Bar Collection**

Own your super-sophisticated bar style with our Browmley, a hair-on-hide set in four luxe finishes. Available in a choice selection of natural-looking hues, this is a fun and functional set for hosts with the most.

## MATERIAL: Hair-On-Hide FINISH: White SIZE

Tray, Rectangular with Rounded Edges: 17"L x 14"W x 2"H Ice Bucket and Tongs, Round: 6"D x 6"H Cocktail Shaker: 3.5"D x 10"H Box Set of 6 Square Coasters: 5"L x 5"W x 1.5"H Cocktail Napkin Holder: 6"L x 6"W x 3"H Luncheon Napkin Holder: 7.5"L x 7.5"W x 3"H

## ITEM

BROWMLEY, Natural White, Cocktail Shaker, Hair-On-Hide. BROWMLEY, Natural White, Coasters Set of 6, Hair-On-Hide. BROWMLEY, Natural White, Ice Bucket w/ Tongs, Round, Hair-On-Hide. BROWMLEY, Natural White, Tray RR, Hair-On-Hide.