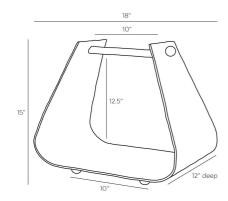

## BRIDGES FIREPLACE BASKET

AFI03 H: 15 IN, W: 18 IN, D: 12 IN, Bronze Contract Suitable As Is The simplistic yet efficient shape of an equestrian stirrup informs an elegant fireplace basket. Crafted of bronze-finished iron, it is studded with antique brass details at the sides and feet for contrast. A sturdy handle at the top allows easy movement to your desired side of the hearth.

## **APPEARENCE**

Material Iron, Brass

Finish Bronze, Antique Brass

Top Coat/Sealant Yes

**DIMENSIONS** 

Foot Print W: 10 IN, D: 10 IN

Handle H: 1 IN, W: 10 IN, D: 10 IN
Opening H: 12.5 IN, W: 9 IN, D: 6 IN