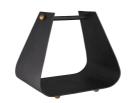

## BRIDGES FIREPLACE BASKET

AFI03 H: 15 IN, W: 18 IN, D: 12 IN, Bronze Contract Suitable As Is The simplistic yet efficient shape of an equestrian stirrup informs an elegant fireplace basket. Crafted of bronze-finished iron, it is studded with antique brass details at the sides and feet for contrast. A sturdy handle at the top allows easy movement to your desired side of the hearth.