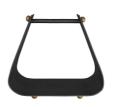

## BRIDGES FIREPLACE BASKET

AFI03 H: 15 IN, W: 18 IN, D: 12 IN, Bronze Contract Suitable As Is The simplistic yet efficient shape of an equestrian stirrup informs an elegant fireplace basket. Crafted of bronze-finished iron, it is studded with antique brass details at the sides and feet for contrast. A sturdy handle at the top allows easy movement to your desired side of the hearth.