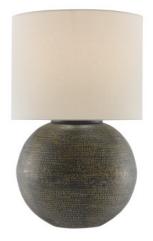

## Brigands Gray Table Lamp

In Stock

Overall: 35.5"h x 22"dia

Finish: Antique Gold/Black/Whitewash Materials: Aluminum

Item Weight: 18 lbs. Number of Lights: 1 Suggested Bulb: A Standard Bulb Socket Type: E26 150/150

Cord: 6' Clear Silver Switch: 3-Way Turn Knob Shade: Off White Linen Shade Dimensions: 22" x 17"h Tom Caldwell, the designer of the Brigands Table Lamp, says the cast aluminum lamp reads like an artifact because it was reproduced to feel old and collected. The texture and muted gold, gray, and black colors make this dark gold lamp perfect as an accent in today's contemporary interiors.