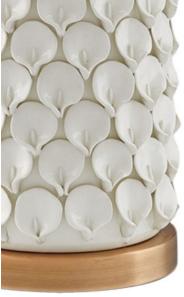

Cord: 8' Clear Silver Switch: 3-Way Turn Knob Shade: Eggshell Shantung Shade Dimensions: 17" x 18" x 11"h Intricate hand-formed ceramic flower petals cover the surface of the Calla Lily Table Lamp. The textural interest of the petal-covered column is heightened by the antique brushed-brass accents. The white lamp is topped with an eggshell shantung shade that completes this pretty composition.