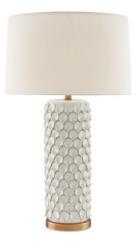

## Calla Lily White Table Lamp

6000-0067 In Stock / Bestseller

Overall: 31.25"h x 18"dia

Finish: Cream/Antique Brass Materials: Ceramic/Metal

Item Weight: 13 lbs. Number of Lights: 1 Suggested Bulb: A Standard Bulb Socket Type: E26 150/150

Cord: 8' Clear Silver Switch: 3-Way Turn Knob Shade: Eggshell Shantung Shade Dimensions: 17" x 18" x 11"h Intricate hand-formed ceramic flower petals cover the surface of the Calla Lily Table Lamp. The textural interest of the petal-covered column is heightened by the antique brushed-brass accents. The white lamp is topped with an eggshell shantung shade that completes this pretty composition.