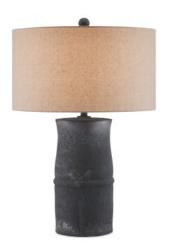

## Croft Black Table Lamp

In Stock

Overall: 30"h x 20"dia

Finish: Charcoal Materials: Ceramic

Item Weight: 15 lbs. Number of Lights: 1 Suggested Bulb: A Standard Bulb Socket Type: E26 150/150

Cord: 6' Clear Silver Switch: 3-Way Turn Knob Shade: Natural Linen Shade Dimensions: 20" x 11"h Designed by Clarence Mallari, the Croft Table Lamp is a rough luxe offering made of ceramic in a satin dark gray finish. The textural surface has a slight curve as it nears the shade, a central ring that bulges from its profile, and a very subtle leaf motif that is carved into its body at intervals. The pitting on the surface of this dark gray lamp will be a textural introduction to a space.