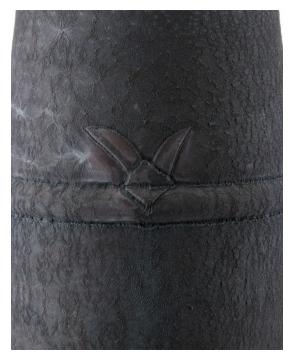

## Croft Black Table Lamp

In Stock

Overall: 30"h x 20"dia

Finish: Charcoal Materials: Ceramic

Item Weight: 15 lbs. Number of Lights: 1 Suggested Bulb: A Standard Bulb Socket Type: E26 150/150

Cord: 6' Clear Silver Switch: 3-Way Turn Knob Shade: Natural Linen Shade Dimensions: 20" x 11"h Designed by Clarence Mallari, the Croft Table Lamp is a rough luxe offering made of ceramic in a satin dark gray finish. The textural surface has a slight curve as it nears the shade, a central ring that bulges from its profile, and a very subtle leaf motif that is carved into its body at intervals. The pitting on the surface of this dark gray lamp will be a textural introduction to a space.