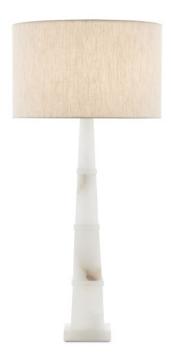

## Alabastro White Table Lamp

6000-0595

(IS)

Overall: 34.75"h x 16"dia

Finish: Alabaster/Polished Nickel

Materials: Alabaster

Item Weight: 18 lb Number of Lights: 1 Socket Type: E26

Watts per Socket / Item: 150 / 150

Cord: 6' Clear Silver Switch: 3-Way Turn Knob Shade: Natural Linen Shade Dimensions: 16" x 10"h Stacked alabaster creates an obelisk shape to make our Alabastro Table Lamp luxurious. Its designer Tom Caldwell calls it a simply elegant shape in translucent stone that is beautifully veined. This white marble lamp is topped with a natural linen shade.