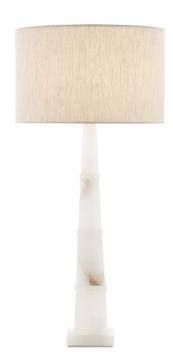

## Alabastro White Table Lamp

6000-0595

(IS)

Overall: 34.75"h x 16"dia

Finish: Alabaster/Polished Nickel

Materials: Alabaster

Item Weight: 18 lb Number of Lights: 1 Socket Type: E26

Watts per Socket / Item: 150 / 150

Cord: 6' Clear Silver Switch: 3-Way Turn Knob Shade: Natural Linen Shade Dimensions: 16" x 10"h Stacked alabaster creates an obelisk shape to make our Alabastro Table Lamp luxurious. Its designer Tom Caldwell calls it a simply elegant shape in translucent stone that is beautifully veined. This white marble lamp is topped with a natural linen shade.