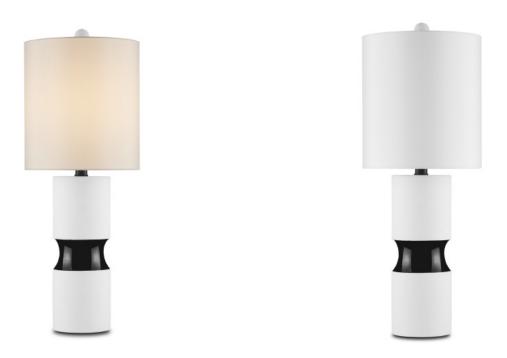

## Althea Black & White Table Lamp

Overall: 31.5"h x 14"dia

Finish: Off White/Black Materials: Terracotta

Item Weight: 11 lb Number of Lights: 1 Sugggested Bulb: A Standard Bulb Socket Type: E26 Watts per Socket / Item: 150 / 150

Cord: 6' Clear Silver Switch: 3-Way Turn Knob Shade: Off White Linen Shade Dimensions: 14" x 13"h Clarence Mallari designed the Althea Table Lamp with its classic mid-century modern cylindrical shape. Not only does the black concave in the white table lamp's body provide contrast color-wise, the white has a matte finish and the inset detail is glossy for a tactile counterpoint. An Off White linen shade in the perfect scale is attached to the lamp by a white orb finial.