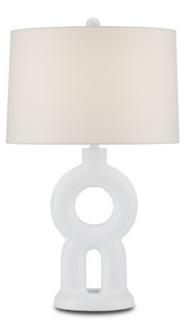

## Ciambella White Table Lamp

Overall: 31.5"h x 19"dia

Finish: White Materials: Terracotta

Item Weight: 15 lb Number of Lights: 1 Suggested Bulb: A Standard Bulb Socket Type: E26 Watts per Socket / Item: 150 / 150

Cord: 6' Clear Silver Switch: 3-Way Turn Knob Shade: Off White Linen Shade Dimensions: 18" x 19" x 12"h Inspired by lava-rock, the Ciambella Table Lamp has a heavy surface pitting that reads like real stone. The freshness of the gesso white paint with its matte finish turns the profile of the white lamp into a contemporary artifact. Topped with an Off White linen shade that is held in place by a white orb finial, the lamp will also stylistically skew mid-century modern and modern farmhouse.