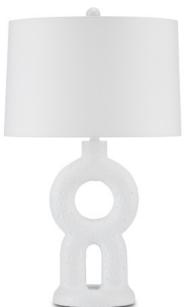

## Ciambella White Table Lamp

Overall: 31.5"h x 19"dia

Finish: White Materials: Terracotta

Item Weight: 15 lb Number of Lights: 1 Suggested Bulb: A Standard Bulb Socket Type: E26 Watts per Socket / Item: 150 / 150

Cord: 6' Clear Silver Switch: 3-Way Turn Knob Shade: Off White Linen Shade Dimensions: 18" x 19" x 12"h Inspired by lava-rock, the Ciambella Table Lamp has a heavy surface pitting that reads like real stone. The freshness of the gesso white paint with its matte finish turns the profile of the white lamp into a contemporary artifact. Topped with an Off White linen shade that is held in place by a white orb finial, the lamp will also stylistically skew mid-century modern and modern farmhouse.