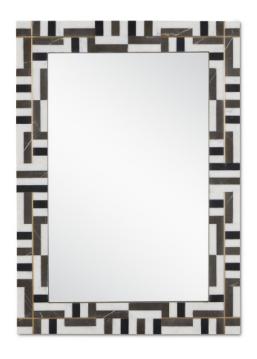

## Gentry Rectangular Mirror 1000-0138

Overall: 39.5"h x 28.25"w x 1.5"d

Finish: Natural/Brass/Mirror Materials: Ambaji Marble/Marquina Marble/Pietra Gray Marble/Brass

Item Weight: 51 lb

For spaces that will welcome bold geometric patterns, the Gentry Rectangular Mirror will be right at home. The shapes that make up the pattern are fashioned from three different types of marble: Ambaji, Marquina, and Pietra Gray. Bringing a hint of brightness to the composition is the brass inlay that intersects on some edges where the marble pieces meet; the fact that they do so in a random composition adds interest to the black and white mirror. The inside edge of the frame where it intersects