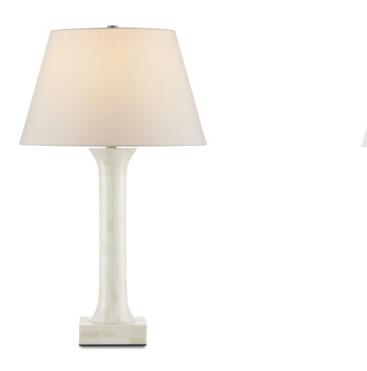

## Haddee White Table Lamp

Overall: 29.75"h x 18"dia

Finish: Natural Materials: Bone/Engineered Hardwood

Item Weight: 7 lb Number of Lights: 1 Sugggested Bulb: A Standard Bulb Socket Type: E26 Watts per Socket / Item: 150 / 150

Cord: 6' Clear Silver Switch: 3-Way Turn Knob Shade: Off White Linen Shade Dimensions: 12" x 18" x 11"h The Haddee Table Lamp is a refreshed version of the ever-popular lamps with bone-inlay along the surfaces of their bodies. On this cylindrical-shaped form, the hand-cut rectangles of natural bone have subtle tonal differences inherent in the natural material that create a slight textural feel. The character of this ivory table lamp is achieved during an artisanal process that includes perfectly cutting and applying the pieces, a painstaking exercise. The antique brass hardware and finial, and th