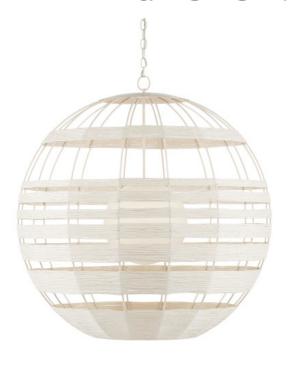

## Lapsley White Orb Chandelier

Overall: 37.5"h x 34"dia Adjustable Height: 42" to 110"

Finish: Vanilla/White

Materials: Wrought Iron/Kraft Paper Twine/Frosted Glass

Item Weight: 21 lb Number of Lights: 1

Sugggested Bulb: A Standard Bulb

Socket Type: E26

Watts per Socket / Item: 60 / 60

Chain Included: 6' Vanilla Cord: 13' Clear Silver Inspired by the planet Jupiter, Clarence Mallari designed the Lapsley Orb Chandelier with its irregular bands of twisted Kraft paper twine. The globe cage wrapped by the string is completed in a vanilla finish; the pale intermingling of materials making this a stunning design. A white frosted glass globe evenly distributes the light on this overscaled white chandelier.