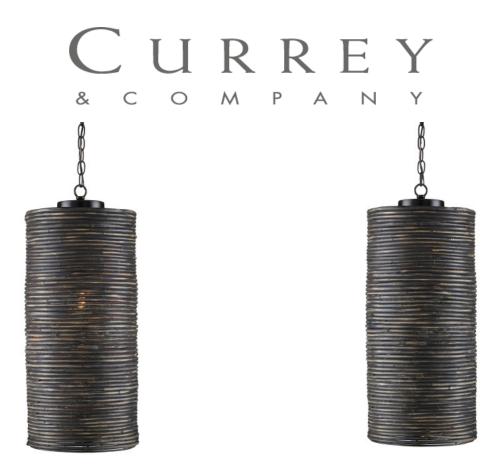

## Nagano Black Pendant

Overall: 25"h x 12"dia Adjustable Height: 32" to 100"

Finish: Satin Black/Graywash Materials: Iron/Rattan

Item Weight: 11 lb Number of Lights: 1

Sugggested Bulb: A Standard Bulb

Socket Type: E26

Watts per Socket / Item: 60 / 60

Chain Included: 6' Satin Black

Cord: 13' Black

The Nagano Pendant brings an edge to a space thanks to its shade made of natural painted rattan. The texture was achieved when a rubbed-through treatment was applied to warm the illumination glowing through the wrapped reeds. The hardware is made of iron in satin black finish and the rub on the cane is a gray wash finish. Ian Thornton designed this rough luxe black pendant that will span stylistic themes from modern farmhouse to industrial chic.