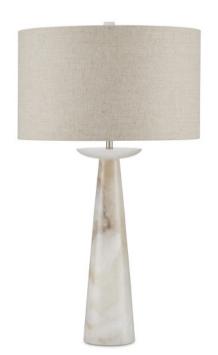

## Pharos Table Lamp

6000-0892

B

Overall: 31.5"h x 18"dia

Finish: Natural Materials: Alabaster

Item Weight: 19 lb Number of Lights: 1

Sugggested Bulb: A Standard Bulb

Socket Type: E26

Watts per Socket / Item: 150 / 150

Cord: 6' Clear Silver Switch: 3-Way Turn Knob Shade: Natural Linen

Shade Dimensions: 18" x 10.5"h

The beauty of natural stone brings the Pharos Alabaster Table Lamp an exquisite personality. The graceful shape of this dreamy table lamp was conceived by Tom Caldwell, who admits this is one of his all-time favorite pieces. Though the shape is simple and traditional, the production of this lamp requires the most modern equipment. The stone is quarried from a mine near the Taj Mahal and the factory that hones it originally made trinkets for visitors to the famed palace. The Pharos is topped with