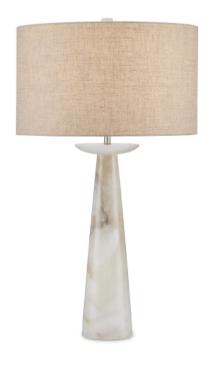

## Pharos Table Lamp

6000-0892

B

Overall: 31.5"h x 18"dia

Finish: Natural Materials: Alabaster

Item Weight: 19 lb Number of Lights: 1

Sugggested Bulb: A Standard Bulb

Socket Type: E26

Watts per Socket / Item: 150 / 150

Cord: 6' Clear Silver Switch: 3-Way Turn Knob Shade: Natural Linen

Shade Dimensions: 18" x 10.5"h

The beauty of natural stone brings the Pharos Alabaster Table Lamp an exquisite personality. The graceful shape of this dreamy table lamp was conceived by Tom Caldwell, who admits this is one of his all-time favorite pieces. Though the shape is simple and traditional, the production of this lamp requires the most modern equipment. The stone is quarried from a mine near the Taj Mahal and the factory that hones it originally made trinkets for visitors to the famed palace. The Pharos is topped with