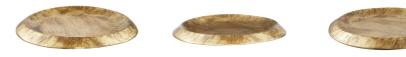

# EVERETT CENTERPIECE

ATI05 H: 3 IN, Dia: 24.00 IN Distressed Antique Brass Contract Suitable As Is Simplistic in form, a shield of distressed antique brass is carefully aged to appear effortlessly burnished. We designed this cast aluminum centerpiece with a shallow dip and floating edges to make an over scaled home for your treasures. Finish will vary.