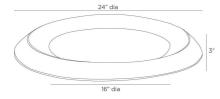

# EVERETT CENTERPIECE

ATI05 H: 3 IN, Dia: 24.00 IN Distressed Antique Brass Contract Suitable As Is Simplistic in form, a shield of distressed antique brass is carefully aged to appear effortlessly burnished. We designed this cast aluminum centerpiece with a shallow dip and floating edges to make an over scaled home for your treasures. Finish will vary.

#### DIMENSIONS

Foot Print

Aluminum Cast Distressed Antique Brass Yes Yes

Dia: 16.00 IN