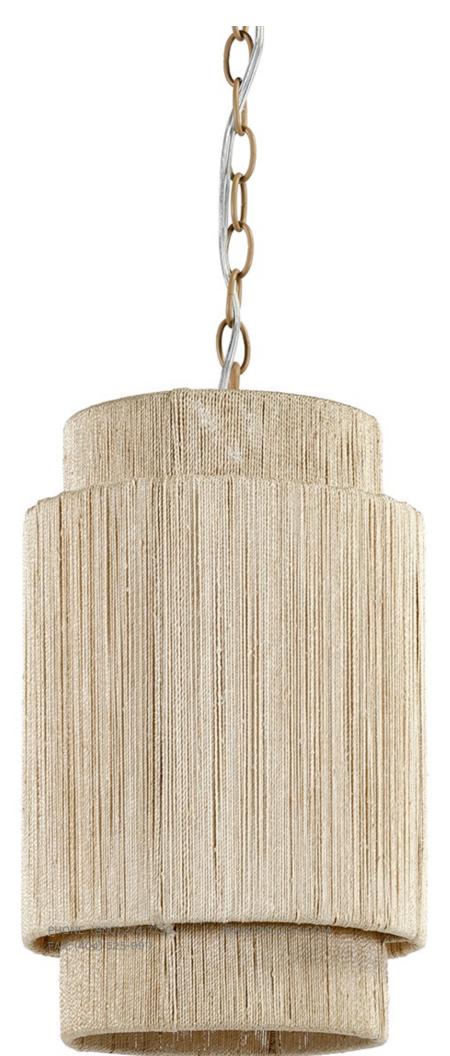

# EVERLY PENDANT SMALL, NATURAL

SKU **2438-79** 

Natural fine abaca rope tightly wrapped over a powder coated metal frame. Pendant comes with a taupe finished chain and canopy hanging kit. Professional installation recommended.

## EVERLY PENDANT SMALL, NATURAL

### **PRODUCT SPECIFICATIONS**

OVERALL DIMENSIONS: 10"D X 16"H
CANOPY DIMENSIONS: 5.125"D X 1.25"H

**CANOPY FINISH: TAUPE** 

CHAIN LENGTH: 9'
CHAIN FINISH: TAUPE

ADJUSTABLE LENGTH - MIN: 20.5"

ADJUSTABLE LENGTH - MAX: 128.5"