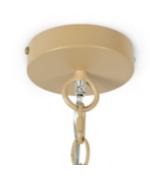

### **PRODUCT SPECIFICATIONS**

OVERALL DIMENSIONS: 10"D X 16"H
CANOPY DIMENSIONS: 5.125"D X 1.25"H

**CANOPY FINISH: TAUPE** 

CHAIN LENGTH: 9'
CHAIN FINISH: TAUPE

ADJUSTABLE LENGTH - MIN: 20.5"

ADJUSTABLE LENGTH - MAX: 128.5"