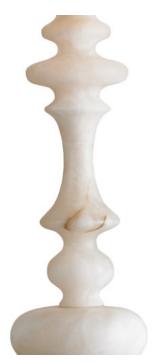

## Farrington White Table Lamp

6294 In Stock

Overall: 38"h x 17.5"dia

Finish: Natural Materials: Alabaster

Item Weight: 25 lbs.

Number of Lights: 1

Suggested Bulb: A Standard Bulb

Socket Type: E26 150/150

Cord: 10' Clear Silver Switch: 3-Way Turn Knob Shade: Cream Silk

Shade Dimensions: 7.5" x 17.5" x 11 "h

The shapely body of the Farrington Table Lamp is made of pure Alabaster in the tradition of turned wood that brought table legs and balusters into being. The white marble table lamp in the Lillian August Collection is topped with a cream silk shade that brings out the deeper tones in the Alabaster.