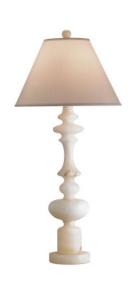

## Farrington White Table Lamp

6294 In Stock

Overall: 38"h x 17.5"dia

Finish: Natural Materials: Alabaster

Item Weight: 25 lbs.

Number of Lights: 1

Suggested Bulb: A Standard Bulb

Socket Type: E26 150/150

Cord: 10' Clear Silver Switch: 3-Way Turn Knob Shade: Cream Silk

Shade Dimensions: 7.5" x 17.5" x 11 "h

The shapely body of the Farrington Table Lamp is made of pure Alabaster in the tradition of turned wood that brought table legs and balusters into being. The white marble table lamp in the Lillian August Collection is topped with a cream silk shade that brings out the deeper tones in the Alabaster.