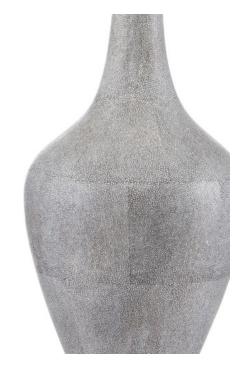

Cord: 6' Clear Silver Switch: 3-Way Turn Knob Shade: Off White Shantung Shade Dimensions: 16" x 11"h The subtle patterning on the Fenella Table Lamp has a layering technique to thank for its textural effect. Made of porcelain in a mixture of black and white glazes that coalesce to eventually read as silvery, the gray table lamp has antique brass hardware and a finial that matches its body.