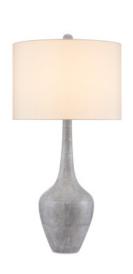

## Fenellla Gray Table Lamp

6000-0728 In Stock / Sale

Overall: 32.25"h x 16"dia

Finish: Black/White Materials: Porcelain

Item Weight: 11 lbs. Number of Lights: 1

Suggested Bulb: A Standard Bulb

Socket Type: E26 150/150

Cord: 6' Clear Silver Switch: 3-Way Turn Knob Shade: Off White Shantung Shade Dimensions: 16" x 11"h The subtle patterning on the Fenella Table Lamp has a layering technique to thank for its textural effect. Made of porcelain in a mixture of black and white glazes that coalesce to eventually read as silvery, the gray table lamp has antique brass hardware and a finial that matches its body.