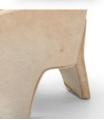

## Fae Chair-Buff Hair On Hide | NEW

#### **OVERVIEW**

Thick-cut hair on hide brings a high-texture and fashion-forward feel to this unique three-legged design. Reflective of hides' one-of-a-kind nature, a variance in hide coloring, pattern and hair length is to be expected.

#### **PRODUCT DETAILS**

SKU: 109385-010 Collection: Grayson Weight: 46.3 lb

**Colors:** Buff Hair On Hide **Materials:** Hair On Hide **Volume:** 16.7 cu ft

**Overall Dimensions:** 30.25"w x 29.50"d x 29.50"h

Seat Depth: 21.25" Seat Height: 17.50"

Arm Height from Floor: 23.75" Arm Height from Seat: 6.25" Seat Construction: S-Spring