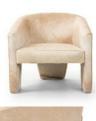

## Fae Chair-Buff Hair On Hide | NEW

#### **OVERVIEW**

Thick-cut hair on hide brings a high-texture and fashion-forward feel to this unique three-legged design. Reflective of hides' one-of-a-kind nature, a variance in hide coloring, pattern and hair length is to be expected.

#### **PRODUCT DETAILS**

SKU: 109385-010 Collection: Grayson Weight: 46.3 lb

**Colors:** Buff Hair On Hide **Materials:** Hair On Hide **Volume:** 16.7 cu ft

**Overall Dimensions:** 30.25"w x 29.50"d x 29.50"h

Seat Depth: 21.25" Seat Height: 17.50"

Arm Height from Floor: 23.75" Arm Height from Seat: 6.25" Seat Construction: S-Spring