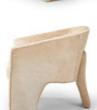

#### **OVERVIEW**

Thick-cut hair on hide brings a high-texture and fashion-forward feel to this unique three-legged design. Reflective of hides' one-of-a-kind nature, a variance in hide coloring, pattern and hair length is to be expected.

#### **PRODUCT DETAILS**

SKU: 109385-010 Collection: Grayson Weight: 46.3 lb

**Colors:** Buff Hair On Hide **Materials:** Hair On Hide **Volume:** 16.7 cu ft

**Overall Dimensions:** 30.25"w x 29.50"d x 29.50"h