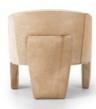

## Fae Chair-Buff Hair On Hide | NEW

#### **OVERVIEW**

Thick-cut hair on hide brings a high-texture and fashion-forward feel to this unique three-legged design. Reflective of hides' one-of-a-kind nature, a variance in hide coloring, pattern and hair length is to be expected.

#### **PRODUCT DETAILS**

SKU: 109385-010 Collection: Grayson Weight: 46.3 lb

**Colors:** Buff Hair On Hide **Materials:** Hair On Hide **Volume:** 16.7 cu ft

**Overall Dimensions:** 30.25"w x 29.50"d x 29.50"h

Seat Depth: 21.25" Seat Height: 17.50"

Arm Height from Floor: 23.75" Arm Height from Seat: 6.25" Seat Construction: S-Spring