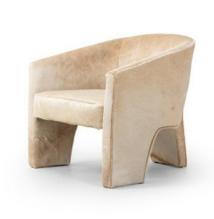

## Fae Chair-Buff Hair On Hide | NEW

#### **OVERVIEW**

Thick-cut hair on hide brings a high-texture and fashion-forward feel to this unique three-legged design. Reflective of hides' one-of-a-kind nature, a variance in hide coloring, pattern and hair length is to be expected.

#### **PRODUCT DETAILS**

SKU: 109385-010 Collection: Grayson Weight: 46.3 lb

**Colors:** Buff Hair On Hide **Materials:** Hair On Hide **Volume:** 16.7 cu ft

**Overall Dimensions:** 30.25"w x 29.50"d x 29.50"h

Seat Depth: 21.25" Seat Height: 17.50"

Arm Height from Floor: 23.75" Arm Height from Seat: 6.25" Seat Construction: S-Spring