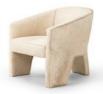

## Fae Chair-Buff Hair On Hide | NEW

#### **OVERVIEW**

Thick-cut hair on hide brings a high-texture and fashion-forward feel to this unique three-legged design. Reflective of hides' one-of-a-kind nature, a variance in hide coloring, pattern and hair length is to be expected.

#### **PRODUCT DETAILS**

SKU: 109385-010 Collection: Grayson Weight: 46.3 lb

**Colors:** Buff Hair On Hide **Materials:** Hair On Hide **Volume:** 16.7 cu ft

**Overall Dimensions:** 30.25"w x 29.50"d x 29.50"h