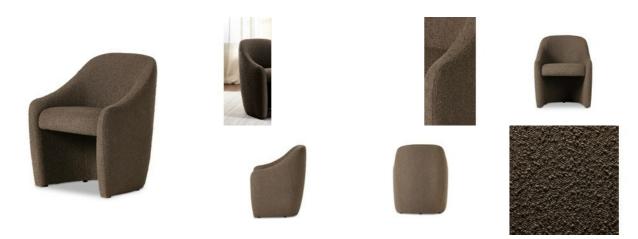

# Levi Dining Chair-Knoll Clay | NEW

## OVERVIEW

PRODUCT DETAILS SKU: 232655-003 Collection: Oslo Weight: 33.07 lb Colors: Knoll Clay Materials: 95% Pl, 5% Pc Volume: 14.37 cu ft Overall Dimensions: 26.00"w x 25.75"d x 32.00"h Seat Depth: 19" Seat Height: 19" Arm Height from Floor: 22.25" Arm Height from Seat: 3.25" Seat Construction: Webbing