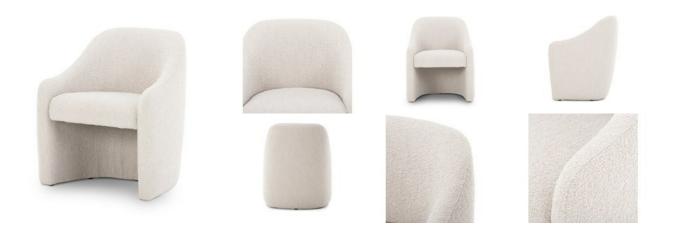

# Levi Dining Chair-Knoll Sand

## OVERVIEW

A soft, modern dining chair featuring sculpted curves and tight, tailored upholstery for a luxe look. Textural bouclé performance fabric is specially created to withstand spills, stains, high traffic and wear, ensuring long-term comfort and unmatched durability.

### PRODUCT DETAILS

**SKU:** 232655-002 **Collection:** Oslo **Weight:** 33.07 lb **Colors:** Knoll Sand **Materials:** 95% Pl, 5% Pc **Volume:** 14.37 cu ft Overall Dimensions: 26.00"w x 25.75"d x 32.00"h Seat Depth: 19" Seat Height: 19" Arm Height from Floor: 22.25" Arm Height from Seat: 3.25" Seat Construction: Webbing