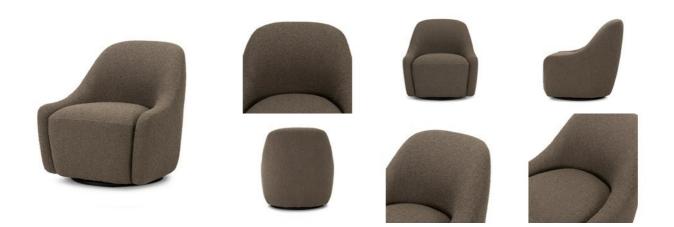

# Levi Swivel Chair-Knoll | NEW

# OVERVIEW

PRODUCT DETAILS SKU: 231505-003 Collection: Oslo Weight: 59.52 lb Colors: Knoll Clay Materials: 95% Pl, 5% Pc Volume: 21.19 cu ft Overall Dimensions: 30.25" w x 31.00" d x 32.25" h Seat Depth: 21.75" Seat Height: 17.25" Arm Height from Floor: 17.25" Seat Construction: Webbing