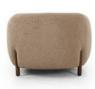

# Lyla Chair-Sheepskin Camel

#### **OVERVIEW**

A fresh take on the traditional tub chair, with exaggerated depth for drama and comfort. Solid wood legs intersect sheepskin upholstery for clean contrast and scale.

# **PRODUCT DETAILS**

SKU: 108950-018 Collection: Caswell Weight: 58.2 lb

**Colors:** Sheepskin Camel, Distressed Natural **Materials:** 100% Polyester, Solid Parawood

Volume: 22.04 cu ft

**Overall Dimensions:** 38.00"w x 33.00"d x 28.00"h

Seat Depth: 22" Seat Height: 18"

Arm Height from Floor: 23.25" Arm Height from Seat: 5.25" Seat Construction: Webbing