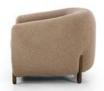

# Lyla Chair-Sheepskin Camel

#### **OVERVIEW**

A fresh take on the traditional tub chair, with exaggerated depth for drama and comfort. Solid wood legs intersect sheepskin upholstery for clean contrast and scale.

# **PRODUCT DETAILS**

SKU: 108950-018 Collection: Caswell Weight: 58.2 lb

**Colors:** Sheepskin Camel, Distressed Natural **Materials:** 100% Polyester, Solid Parawood

Volume: 22.04 cu ft

**Overall Dimensions:** 38.00"w x 33.00"d x 28.00"h

Seat Depth: 22" Seat Height: 18"

Arm Height from Floor: 23.25" Arm Height from Seat: 5.25" Seat Construction: Webbing