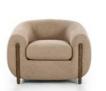

# Lyla Chair-Sheepskin Camel

#### **OVERVIEW**

A fresh take on the traditional tub chair, with exaggerated depth for drama and comfort. Solid wood legs intersect sheepskin upholstery for clean contrast and scale.

# **PRODUCT DETAILS**

SKU: 108950-018 Collection: Caswell Weight: 58.2 lb

**Colors:** Sheepskin Camel, Distressed Natural **Materials:** 100% Polyester, Solid Parawood

Volume: 22.04 cu ft

**Overall Dimensions:** 38.00"w x 33.00"d x 28.00"h

Seat Depth: 22" Seat Height: 18"

Arm Height from Floor: 23.25" Arm Height from Seat: 5.25" Seat Construction: Webbing