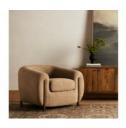

# Lyla Chair-Sheepskin Camel

#### **OVERVIEW**

A fresh take on the traditional tub chair, with exaggerated depth for drama and comfort. Solid wood legs intersect sheepskin upholstery for clean contrast and scale.

# **PRODUCT DETAILS**

SKU: 108950-018 Collection: Caswell Weight: 58.2 lb

**Colors:** Sheepskin Camel, Distressed Natural **Materials:** 100% Polyester, Solid Parawood

Volume: 22.04 cu ft

**Overall Dimensions:** 38.00"w x 33.00"d x 28.00"h

Seat Depth: 22" Seat Height: 18"

Arm Height from Floor: 23.25" Arm Height from Seat: 5.25" Seat Construction: Webbing