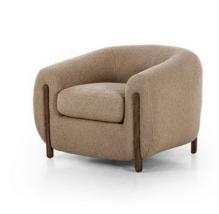

# Lyla Chair-Sheepskin Camel

#### **OVERVIEW**

A fresh take on the traditional tub chair, with exaggerated depth for drama and comfort. Solid wood legs intersect sheepskin upholstery for clean contrast and scale.

# **PRODUCT DETAILS**

SKU: 108950-018 Collection: Caswell Weight: 58.2 lb

**Colors:** Sheepskin Camel, Distressed Natural **Materials:** 100% Polyester, Solid Parawood

Volume: 22.04 cu ft

**Overall Dimensions:** 38.00"w x 33.00"d x 28.00"h

Seat Depth: 22" Seat Height: 18"

Arm Height from Floor: 23.25" Arm Height from Seat: 5.25" Seat Construction: Webbing