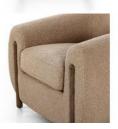

# Lyla Chair-Sheepskin Camel

#### **OVERVIEW**

A fresh take on the traditional tub chair, with exaggerated depth for drama and comfort. Solid wood legs intersect sheepskin upholstery for clean contrast and scale.

# **PRODUCT DETAILS**

SKU: 108950-018 Collection: Caswell Weight: 58.2 lb

**Colors:** Sheepskin Camel, Distressed Natural **Materials:** 100% Polyester, Solid Parawood

Volume: 22.04 cu ft

**Overall Dimensions:** 38.00"w x 33.00"d x 28.00"h

Seat Depth: 22" Seat Height: 18"

Arm Height from Floor: 23.25" Arm Height from Seat: 5.25" Seat Construction: Webbing