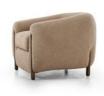

# Lyla Chair-Sheepskin Camel

#### **OVERVIEW**

A fresh take on the traditional tub chair, with exaggerated depth for drama and comfort. Solid wood legs intersect sheepskin upholstery for clean contrast and scale.

# **PRODUCT DETAILS**

SKU: 108950-018 Collection: Caswell Weight: 58.2 lb

**Colors:** Sheepskin Camel, Distressed Natural **Materials:** 100% Polyester, Solid Parawood

Volume: 22.04 cu ft

**Overall Dimensions:** 38.00"w x 33.00"d x 28.00"h

Seat Depth: 22" Seat Height: 18"

Arm Height from Floor: 23.25" Arm Height from Seat: 5.25" Seat Construction: Webbing