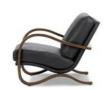

## Paxon Chair-Brickhouse Black | NEW

#### **OVERVIEW**

Inspired by vintage rocking chairs, the whimsical frame of this accent chair hugs removable plush feather foam-blend cushions on a webbed suspension style construction for true sink-in comfort. Cushions are upholstered in a supple Brazilian-made leather with a rich grain structure throughout for added character.

#### **PRODUCT DETAILS**

SKU: 234043-001 Collection: Bolton Weight: 45.19 lb

**Colors:** Brickhouse Black, Terra Brown Rubberwood Veneer **Materials:** Top Grain Leather, Rubberwood Veneer

Volume: 20.52 cu ft

**Overall Dimensions:** 26.00"w x 38.25"d x 30.25"h

Seat Depth: 23.50" Seat Height: 17"

Arm Height from Floor: 23.50" Arm Height from Seat: 6.50" Seat Construction: Sling