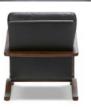

#### **OVERVIEW**

Inspired by vintage rocking chairs, the whimsical frame of this accent chair hugs removable plush feather foam-blend cushions on a webbed suspension style construction for true sink-in comfort. Cushions are upholstered in a supple Brazilian-made leather with a rich grain structure throughout for added character.

#### **PRODUCT DETAILS**

SKU: 234043-001 Collection: Bolton Weight: 45.19 lb

**Colors:** Brickhouse Black, Terra Brown Rubberwood Veneer **Materials:** Top Grain Leather, Rubberwood Veneer

Volume: 20.52 cu ft

**Overall Dimensions:** 26.00"w x 38.25"d x 30.25"h

Seat Depth: 23.50" Seat Height: 17"

Arm Height from Floor: 23.50" Arm Height from Seat: 6.50" Seat Construction: Sling