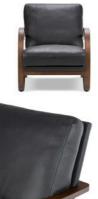

## Paxon Chair-Brickhouse Black | NEW

#### **OVERVIEW**

Inspired by vintage rocking chairs, the whimsical frame of this accent chair hugs removable plush feather foam-blend cushions on a webbed suspension style construction for true sink-in comfort. Cushions are upholstered in a supple Brazilian-made leather with a rich grain structure throughout for added character.

#### **PRODUCT DETAILS**

SKU: 234043-001 Collection: Bolton Weight: 45.19 lb

**Colors:** Brickhouse Black, Terra Brown Rubberwood Veneer **Materials:** Top Grain Leather, Rubberwood Veneer

Volume: 20.52 cu ft

**Overall Dimensions:** 26.00"w x 38.25"d x 30.25"h

Seat Depth: 23.50" Seat Height: 17"

Arm Height from Floor: 23.50" Arm Height from Seat: 6.50" Seat Construction: Sling