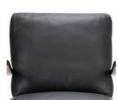

#### **OVERVIEW**

Inspired by vintage rocking chairs, the whimsical frame of this accent chair hugs removable plush feather foam-blend cushions on a webbed suspension style construction for true sink-in comfort. Cushions are upholstered in a supple Brazilian-made leather with a rich grain structure throughout for added character.

#### **PRODUCT DETAILS**

SKU: 234043-001 Collection: Bolton Weight: 45.19 lb

**Colors:** Brickhouse Black, Terra Brown Rubberwood Veneer **Materials:** Top Grain Leather, Rubberwood Veneer

Volume: 20.52 cu ft