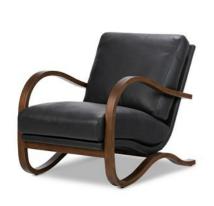

## Paxon Chair-Brickhouse Black | NEW

#### **OVERVIEW**

Inspired by vintage rocking chairs, the whimsical frame of this accent chair hugs removable plush feather foam-blend cushions on a webbed suspension style construction for true sink-in comfort. Cushions are upholstered in a supple Brazilian-made leather with a rich grain structure throughout for added character.

#### **PRODUCT DETAILS**

SKU: 234043-001 Collection: Bolton Weight: 45.19 lb

**Colors:** Brickhouse Black, Terra Brown Rubberwood Veneer **Materials:** Top Grain Leather, Rubberwood Veneer

Volume: 20.52 cu ft

**Overall Dimensions:** 26.00"w x 38.25"d x 30.25"h

Seat Depth: 23.50" Seat Height: 17"

Arm Height from Floor: 23.50" Arm Height from Seat: 6.50" Seat Construction: Sling