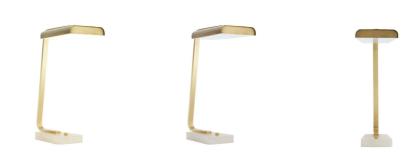

# ARTERIORS GENEVIEVE DESK LAMP

PTC54 H: 20.5 IN, W: 7 IN, D: 15 IN, Antique Brass, Iron Our angular update of a classic, this LED light offers a restrained luxury wherever it is placed. A paddle shade of chattered antique brass-plated iron mirrors the shape of the white alabaster base. The Genevieve task lamp features a dimmer switch that adjusts the illumination to your needs. Finish will vary.