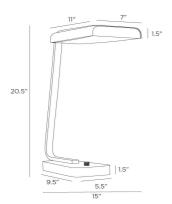

#### DIMENSIONS

Base Foot Print Shade Bottom Shade Side

#### Cord

Socket Switch Maximum Watt Voltage LED Color Temp LED CRI LED Lifespan LED Lumens Iron, Alabaster Antique Brass, White Yes Yes

H: 1.5 IN, W: 5.5 IN, D: 9.5 IN W: 5.5 IN, D: 9.5 IN W: 7 IN, D: 11 IN H: 1.5 IN