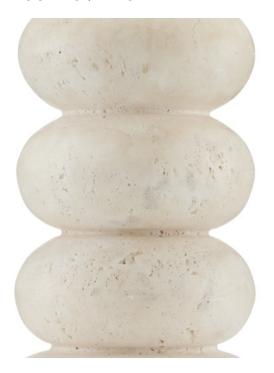

Cord: 6.5' Clear Silver Switch: 3-Way Turn Knob Shade: Bone Linen

Shade Dimensions: 11.5" x 12" x 9.5"h

The Girault Table Lamp is carved from beige travertine, the pitting on the surface for which the material is famed bringing a wonderful character to this beige table lamp. The simplicity of the oval forms stacked along its body, the bottom one halved to act as a base, makes this a chameleon of style that will feel at home in a mid-century modern space, a contemporary room, and both transitional and traditional schematics. Given the bone linen shade is fastened to the lamp with a travertine finial, the antique brass finish on the hardware is the one warm element.