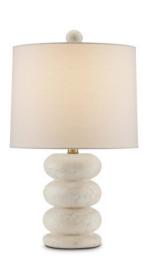

## Girault White Table Lamp

6000-0836

In Stock / Bestseller

Overall: 20.5"h x 12"dia

Finish: Natural Materials: Travertine

Item Weight: 17 lbs. Number of Lights: 1

Suggested Bulb: A Standard Bulb

Socket Type: E26 150/150

Cord: 6.5' Clear Silver Switch: 3-Way Turn Knob Shade: Bone Linen

Shade Dimensions: 11.5" x 12" x 9.5"h

The Girault Table Lamp is carved from beige travertine, the pitting on the surface for which the material is famed bringing a wonderful character to this beige table lamp. The simplicity of the oval forms stacked along its body, the bottom one halved to act as a base, makes this a chameleon of style that will feel at home in a mid-century modern space, a contemporary room, and both transitional and traditional schematics. Given the bone linen shade is fastened to the lamp with a travertine finial, the antique brass finish on the hardware is the one warm element.