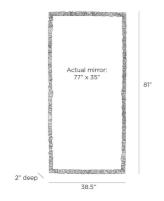

# HAWKINS FLOOR MIRROR

WMI59 H: 81 IN, W: 38.5 IN, D: 2 IN, Antique Brass Our supersized floor mirror of antique brass-plated aluminum has a freeform texture reminiscent of twisting vines. Botanical in influence, it can be displayed both vertically and horizontally. Cleat attachment for secure hanging. Finish will vary.

### DIMENSIONS

Actual Mirror

H: 77 IN, W: 35 IN