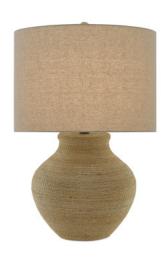

## Hensen Table Lamp

6000-0427

In Stock

Overall: 31"h x 20"dia

Finish: Natural

Materials: Abaca Rope/Composite/Wrought Iron

Item Weight: 17 lbs. Number of Lights: 1

Suggested Bulb: A Standard Bulb

Socket Type: E26 150/150

Cord: 8' Clear Silver Switch: 3-Way Turn Knob Shade: Beige Linen

Shade Dimensions: 20" x 14"h

Our Hensen Table Lamp has an olive-jar shape that is wrapped in Abaca rope, a challenging art form that our artisans have mastered. Satin black wrought iron hardware secures the beige linen shade to this rope table lamp, which is held in place by a rope-wrapped finial.