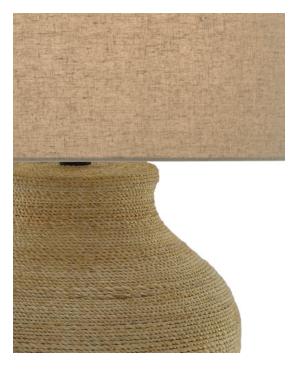

Socket Type: E26 150/150

Cord: 8' Clear Silver Switch: 3-Way Turn Knob Shade: Beige Linen

Shade Dimensions: 20" x 14"h

Our Hensen Table Lamp has an olive-jar shape that is wrapped in Abaca rope, a challenging art form that our artisans have mastered. Satin black wrought iron hardware secures the beige linen shade to this rope table lamp, which is held in place by a rope-wrapped finial.