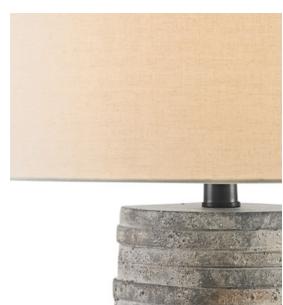

Cord: 8' Black

Switch: 3-Way Turn Knob Shade: Vanilla Linen

Shade Dimensions: 19" x 11.5"h

Flat discs of terracotta encircle a wrought iron spine on our Innkeeper Table Lamp.

The rustic feel of this natural material means it has subtle variations in color and texture. The gray lamp is topped with a vanilla linen shade held in place by a terracotta finial.