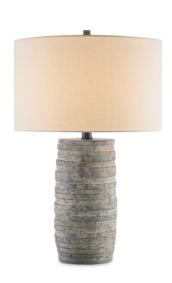

## Innkeeper Rustic Table Lamp

6782

In Stock / Bestseller

Overall: 30"h x 19"dia

Finish: Rustic Gray Materials: Terracotta

Item Weight: 20.5 lbs. Number of Lights: 1

Suggested Bulb: A Standard Bulb

Socket Type: E26 150/150

Cord: 8' Black

Switch: 3-Way Turn Knob Shade: Vanilla Linen

Shade Dimensions: 19" x 11.5"h

Flat discs of terracotta encircle a wrought iron spine on our Innkeeper Table Lamp.

The rustic feel of this natural material means it has subtle variations in color and texture. The gray lamp is topped with a vanilla linen shade held in place by a terracotta finial.