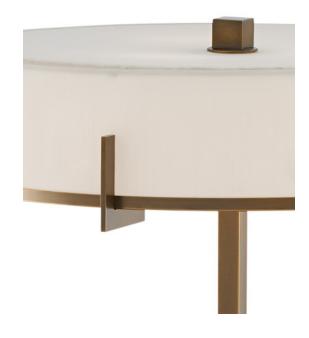

7/21

Cord: 6' Clear Silver Switch: 1-Way Cord Switch Shade: Off White Shantung Shade Dimensions: 18" x 4"h Design notes of our Jacobi Table Lamp include the thin stem rising from a black marble base that is similar in width to the finial, the sleek off-white shantung shade, and how the shade is clasped by geometric accents. This gold lamp is made of metal in a brushed brass finish.