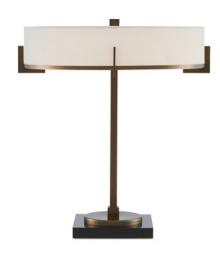

## Jacobi Brass Table Lamp

6000-0438

In Stock

Overall: 21.5"h x 18.75"w x 18.75"d

Finish: Antique Brass/Black Materials: Metal/Marble

Item Weight: 12 lbs.
Number of Lights: 3
Suggested Bulb: Candelabra

Socket Type: E12

7/21

Cord: 6' Clear Silver Switch: 1-Way Cord Switch Shade: Off White Shantung Shade Dimensions: 18" x 4"h Design notes of our Jacobi Table Lamp include the thin stem rising from a black marble base that is similar in width to the finial, the sleek off-white shantung shade, and how the shade is clasped by geometric accents. This gold lamp is made of metal in a brushed brass finish.