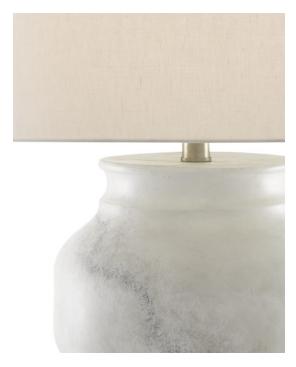

Cord: 6' Clear Silver Switch: 3-Way Turn Knob Shade: Off White Shantung Shade Dimensions: 20" x 12"h The Kalossi Table Lamp has a surface with a marble-like feel, though it is made of terracotta. The subtle patterning on the white lamp has been painstakingly applied by our artisans. The Kalossi is topped with an off-white shantung shade.