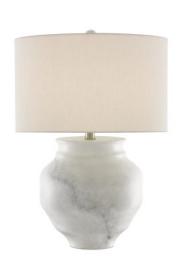

## Kalossi White Table Lamp

6000-0623

In Stock

Overall: 28.5"h x 20"dia

Finish: White/Gray Materials: Terracotta

Item Weight: 26 lbs. Number of Lights: 1

Suggested Bulb: A Standard Bulb

Socket Type: E26 150/150

Cord: 6' Clear Silver Switch: 3-Way Turn Knob Shade: Off White Shantung Shade Dimensions: 20" x 12"h The Kalossi Table Lamp has a surface with a marble-like feel, though it is made of terracotta. The subtle patterning on the white lamp has been painstakingly applied by our artisans. The Kalossi is topped with an off-white shantung shade.