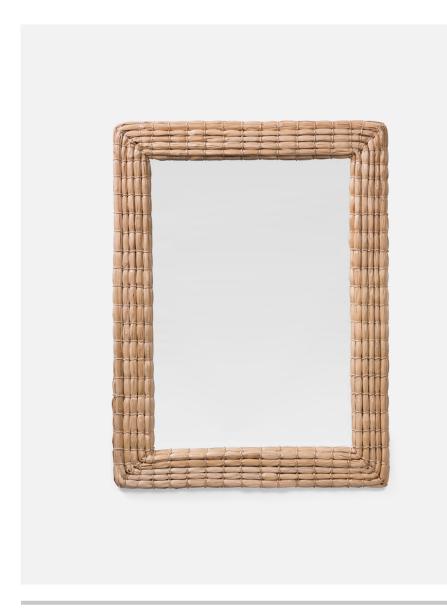

# **KEEGAN**

Seagrass rope mirror with relaxed lines. Available in three sizes.

# MATERIAL

Tied Seagrass

#### DIMENSIONS

A. 22"W x 38"HB. 26"W x 38"HC. 30"W x 40"HDepth: 1.75"

#### **REFLECTION AREA**

A. 13.5" X 29.5"

В.

C. 21.75" X 31.75"

#### **MIRROR TYPE**

Normal

# **FINISH**

Natural