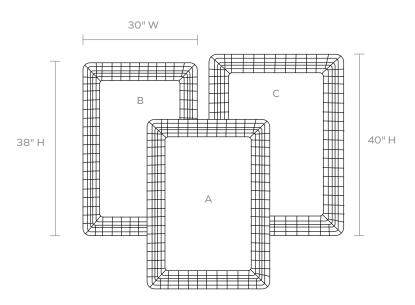

#### DIMENSIONS

A. 22"W x 38"HB. 26"W x 38"HC. 30"W x 40"HDepth: 1.75"

#### **REFLECTION AREA**

A. 13.5" X 29.5"

В.

C. 21.75" X 31.75"