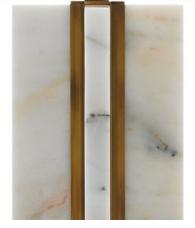

Cord: 8' Clear Silver Switch: 3-Way Turn Knob Shade: Off White Shantung Shade Dimensions: 19"w x 12"d x 11.5"h

Slabs of marble intersected by metal in an antique brass finish have never looked so modern as they do in the Khalil Table Lamp. The patinated metal brings out the salmon-colored tones and the rectangular off-white shantung shade adds to the smartness of this marble lamp.