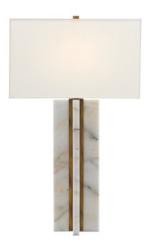

## Khalil Table Lamp

6000-0250 In Stock / Bestseller

Overall: 32.5"h x 19"w x 12"d

Finish: Natural/Antique Brass Materials: Marble/Metal

Item Weight: 27.5 lbs. Number of Lights: 1 Suggested Bulb: A Standard Bulb Socket Type: E26 150/150

Cord: 8' Clear Silver Switch: 3-Way Turn Knob Shade: Off White Shantung Shade Dimensions: 19"w x 12"d x 11.5"h

Slabs of marble intersected by metal in an antique brass finish have never looked so modern as they do in the Khalil Table Lamp. The patinated metal brings out the salmon-colored tones and the rectangular off-white shantung shade adds to the smartness of this marble lamp.