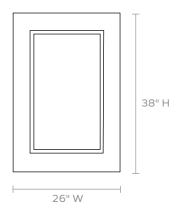

ed with small shell disks in various sizes. Each disk is individually paired with a small river-pearl button and a sequin. A woven natural-fiber inner frame finishes the piece.

#### **MATERIAL**

Mix Coco Beads

#### **DIMENSIONS**

26"W x 38"H Depth: 4"

#### **REFLECTION AREA**

15"W x 27"H

#### **TYPE OF HARDWARE**

Keyhole Plate

Our mirrors are designed to be hung by a professional, usually by wire. Actual hanging specifics vary on a case by case basis and depend on several variables, including the mirror weight and wall type. Incorrect hanging can result in damage to the mirror or the wall. Made Goods is not responsible for damage due to incorrect hanging of our pieces.

## HANGING ORIENTATION

Portrait/Landscape

#### WEIGHT

34lbs

# MIRROR TYPE

Beveled

## **FINISH**



Beige