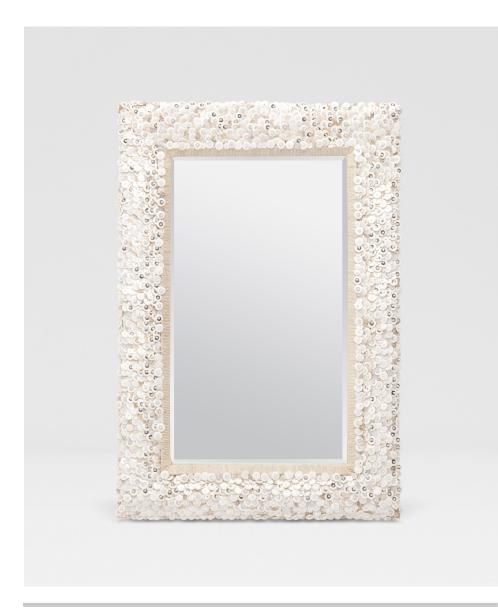

# **ABIGAIL**

Who knew beige could be so feminine? The Abigail is covered with small shell disks in various sizes. Each disk is individually paired with a small river-pearl button and a sequin. A woven natural-fiber inner frame finishes the piece.

#### **MATERIAL**

Mix Coco Beads

#### **DIMENSIONS**

26"W x 38"H Depth: 4"

#### **REFLECTION AREA**

15"W x 27"H

## **FINISH**

Beige