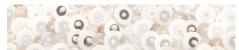

# **ABIGAIL**

Who knew beige could be so feminine? The Abigail is covered with small shell disks in various sizes. Each disk is individually paired with a small river-pearl button and a sequin. A woven natural-fiber inner frame finishes the piece.

#### **MATERIAL**

Mix Coco Beads