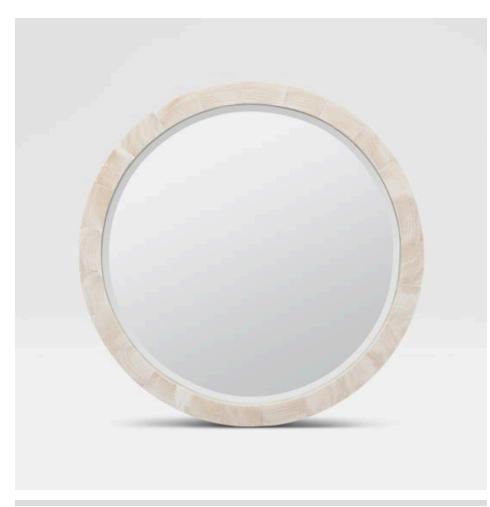

# **ALBERT MIRROR**

MIRALBERT0028CS MG000253

ALBERT, 28"D, Natural, Fossilized Stone.

Simplicity goes a long way, especially with a mirror as refined as the Albert. Its polished shell frame sets off the beveled edge of this extremely versatile piece.

#### **MATERIAL**

Fossilized Stone

#### **DIMENSIONS**

28"D

#### **REFLECTION AREA**

25"D