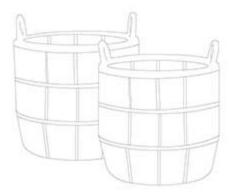

# **ALCOY BASKET**

OBJALCOYBSKRDXLABLS2 MG073417

ALCOY, Basket, XL Rd, S/2, 22"Dx24"H, 25"Dx28"H, Arctic Blue, Performance Rope.

Fabric typically used for boat sails is tightly woven in a strict vertical arrangement. The Alcoy provides a decorative and modern storage option that is also durable and outdoor tested. Sold as a set of two.

# **DIMENSIONS**

22"D x 24"H

# **ADDITIONAL DIMENSIONS**

Set of 2: 22"D x 24"H 25"D x 28"H

#### **SOLD AS**

Set of 2