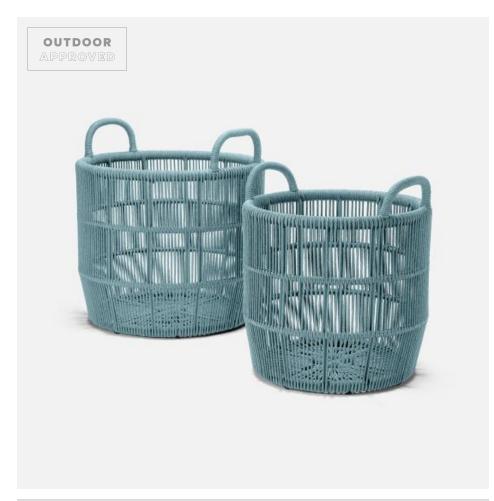

# **ALCOY BASKET**

OBJALCOYBSKRDXLABLS2 MG073417

ALCOY, Basket, XL Rd, S/2, 22"Dx24"H, 25"Dx28"H, Arctic Blue, Performance Rope.

Fabric typically used for boat sails is tightly woven in a strict vertical arrangement. The Alcoy provides a decorative and modern storage option that is also durable and outdoor tested. Sold as a set of two.

#### **MATERIAL**

Performance Rope

# **ADDITIONAL DIMENSIONS**

Set of 2: 22"D x 24"H 25"D x 28"H

#### **SOLD AS**

Set of 2