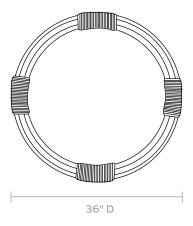

ation. Cultivate a classy coastal design without going too casual. The Gold Rope has an antiqued mirror, while the Whitewashed Rope has a traditional finish.

## MATERIAL

Rope

## **DIMENSIONS**

36"D

Depth: 3"

## **REFLECTION AREA**

30" D

#### **TYPE OF HARDWARE**

D Ring

Our mirrors are designed to be hung by a professional, usually by wire. Actual hanging specifics vary on a case by case basis and depend on several variables, including the mirror weight and wall type. Incorrect hanging can result in damage to the mirror or the wall. Made Goods is not responsible for damage due to incorrect hanging of our pieces.

#### WEIGHT

49lbs

#### MIRROR TYPE

Beveled

Gold :Antiqued

Whitewashed: Clear

#### HANGING ORIENTATION

Landscape

\*Antiqued mirror only available in Gold finish.