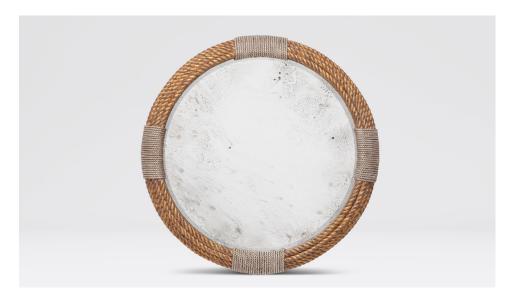

# ALEXANDER MIRROR

The Alexander's finishes offer two options: naturally nautical or seafaring sophistication. Cultivate a classy coastal design without going too casual. The Gold Rope has an antiqued mirror, while the Whitewashed Rope has a traditional finish.

#### MIRROR TYPE

Beveled

Gold :Antiqued

Whitewashed: Clear