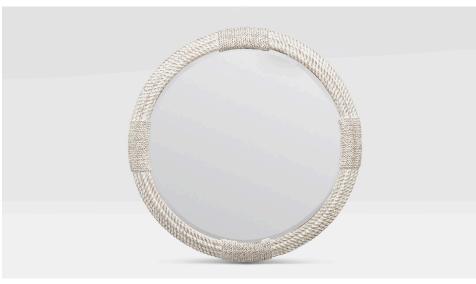

# ALEXANDER MIRROR

The Alexander's finishes offer two options: naturally nautical or seafaring sophistication. Cultivate a classy coastal design without going too casual. The Gold Rope has an antiqued mirror, while the Whitewashed Rope has a traditional finish.

#### MIRROR TYPE

Beveled

Gold :Antiqued

Whitewashed: Clear