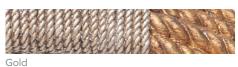

#### **FINISHES**

Whitewashed

# ALEXANDER MIRROR

The Alexander's finishes offer two options: naturally nautical or seafaring sophistication. Cultivate a classy coastal design without going too casual. The Gold Rope has an antiqued mirror, while the Whitewashed Rope has a traditional finish.

## MATERIAL

Rope