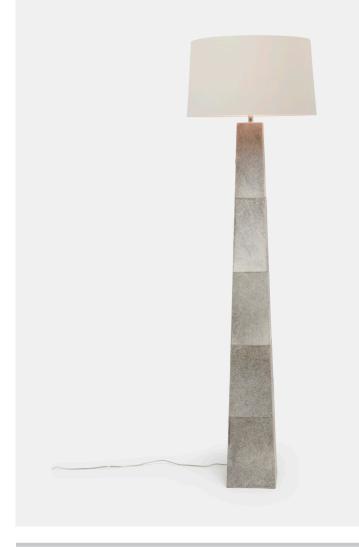

## ALUMET FLOOR LAMP

Hair-on-hide is pieced together in rectangular panels to create the graphic look of our tapered, towered Alumet, highlighting the varying shades of gray in this luxe material. Natural variations in this material may occur. Slight differences in color and texture are characteristics of this collection's aged full-grain leather. This durable, high quality leather may show inherent markings, distressed appearance, and variations in pattern.

**MATERIAL** Hair-On Hide\*

DIMENSIONS Overall: 21"Dia x 73"H Lamp Base: 8"L x 8"W Lamp Shade: 21"Dia x 9"H

**SHADE** Tapered Drum, Linen

SHADE DIFFUSER Yes

**BULB TYPE** Type A - 150 Max. Wattage

UL/CUL CERTIFIED Yes /Yes