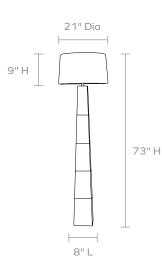

**MATERIAL** Hair-On Hide\*

DIMENSIONS Overall: 21"Dia x 73"H Lamp Base: 8"L x 8"W Lamp Shade: 21"Dia x 9"H

**SHADE** Tapered Drum, Linen

SHADE DIFFUSER Yes

**BULB TYPE** Type A - 150 Max. Wattage

UL/CUL CERTIFIED Yes /Yes